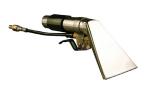

### **Gatling Gun Lance**

Spray gun featuring an extended lance and specialized nozzle for a powerful rotary spray pattern. Perfect for blasting tough soils at point-blank range.