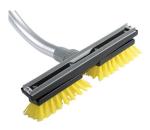

### 14.5 Squeegee Brush Head

Vacuum/squeegee head with integrated bristled floor brush eliminates time wasted changing tools while cleaning floors.