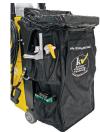

### **Tote Bag**

Large capacity, heavy duty bag carries tools and supplies. Holds up to two dozen standard rolls of toilet paper.

### **Shelved Supply Bag**

Durable nylon bag includes 3 shelves for supply and tool storage. For KV1250 only.

### Trash Bag

Heavy duty nylon bag holds up to 55 gallon trash liners and contains multiple pockets for tool/supply storage. For KV1250 only.

Vacuum-powered Trash Compactor reduces trash volume by half or more. Shown here, Compactor Wand with Can, One Twist Tie Canister and Holster. Patent pending.