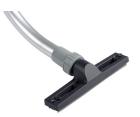

### 10" Squeegee Head

Reduced-size vacuum/ squeegee head for hard to reach tight and narrow areas.