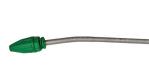

### KaiGrouter™

The KaiGrouter utilizes a high pressure spray to blast away difficult grout build up while simultaneously extracting soils and solution.