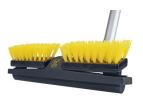

### 14.5 Squeegee Brush Head

Vacuum/squeegee head with integrated bristled floor brush eliminates time wasted changing tools while cleaning floors.