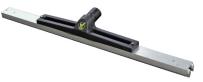

### 28" Squeegee Head

The patent-pending 28-inch wide-area squeegee head is designed for high-speed wet vacuuming of large floor areas. Available with and without brush.