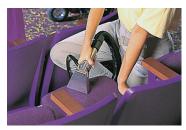

### **Carpet Extraction Shoe**

14.5" head is perfect for extracting moisture and soils from entrance matting and for spot cleaning carpet.