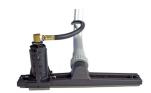

### **Carpet Extraction Shoe**

14.5" head is perfect for extracting moisture and soils from entrance matting and for spot cleaning carpet.