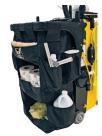

### Trash Bag

Heavy duty nylon bag holds up to 55 gallon trash liners and contains multiple pockets for tool/supply storage. For KV1250 only.

Vacuum-powered Trash Compactor reduces trash volume by half or more. Shown here, Compactor Wand with Can, One Twist Tie Canister and Holster. Patent pending.