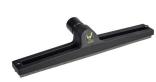

# 14.5" Low Profile Squeegee Head

Standard-sized vacuum/ squeegee head without brushes for maximum clearance.