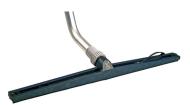

### 28" Squeegee Head

The patent-pending 28-inch wide-area squeegee head is designed for high-speed wet vacuuming of large floor areas. Available with and without brush.