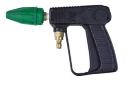

### KaiGrouter™

The KaiGrouter utilizes a high pressure spray to blast away difficult grout build up while simultaneously extracting soils and solution.