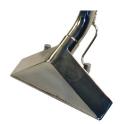

### 28" Squeegee Head

The patent-pending 28-inch wide-area squeegee head is designed for high-speed wet vacuuming of large floor areas. Available with and without brush.