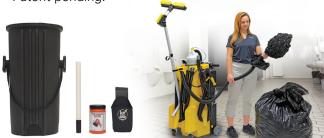

### Trash Bag

Heavy duty nylon bag holds up to 55 gallon trash liners and contains multiple pockets for tool/supply storage. For KV1250 only.

Vacuum-powered Trash Compactor reduces trash volume by half or more. Shown here, Compactor Wand with Can, One Twist Tie Canister and Holster. Patent pending.